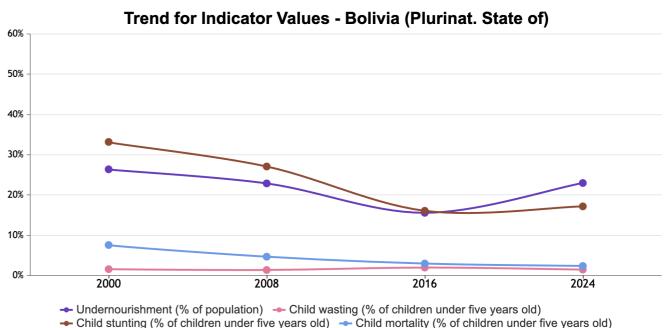

Bolivia's GHI Score is based on the values of four component indicators:

NOTE: Data for GHI scores are from 1998–2002 (2000), 2006–2010 (2008), 2014–2018 (2016), and 2019–2023 (2024).

**NOTE:** — = Data are not available or not presented. See <u>Table A.3</u> for provisional designations of the severity of hunger for some countries with incomplete data. \*GHI estimates.

NOTE: See Methodology for the formula for calculating GHI scores and the sources from which the data are compiled.

NOTE: Data for child stunting and child wasting are from 1998–2002 (2000), 2006–2010 (2008), 2014–2018 (2016), and 2019– 2023 (2024). Data for undernourishment are from 2000–2002 (2000), 2007–2009 (2008), 2015–2017 (2016), and 2021–2023 (2024). Data for child mortality are from 2000, 2008, 2016, and 2022 (2024).