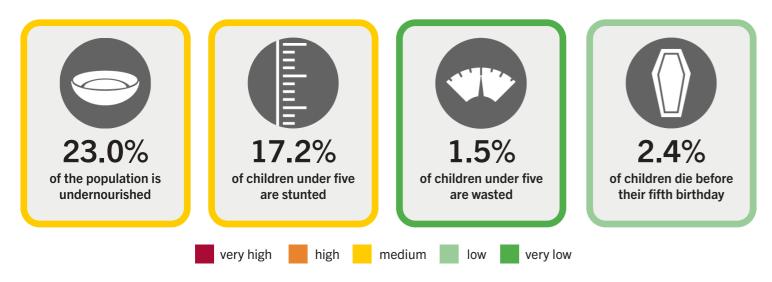

Bolivia's GHI Score is based on the values of four component indicators:

NOTE: Data for GHI scores are from 1998–2002 (2000), 2006–2010 (2008), 2014–2018 (2016), and 2019–2023 (2024).

**NOTE:** — = Data are not available or not presented. See <u>Table A.3</u> for provisional designations of the severity of hunger for some countries with incomplete data. \*GHI estimates.