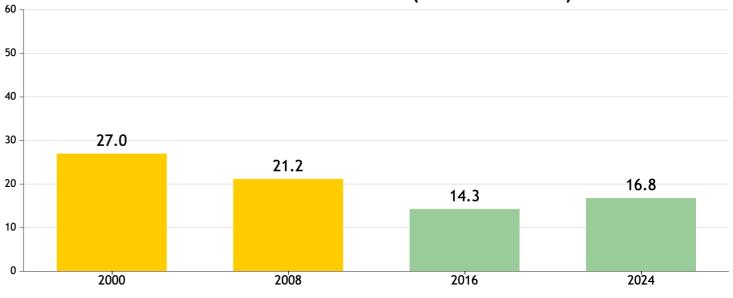

## **GLOBAL HUNGER INDEX 2024: BOLIVIA**

In the 2024 Global Hunger Index, Bolivia ranks 76<sup>th</sup> out of the 127 countries with sufficient data to calculate 2024 GHI scores. With a score of 16.8, Bolivia has a level of hunger that is moderate.

## GHI Score Trend for Bolivia (Plurinat. State of)