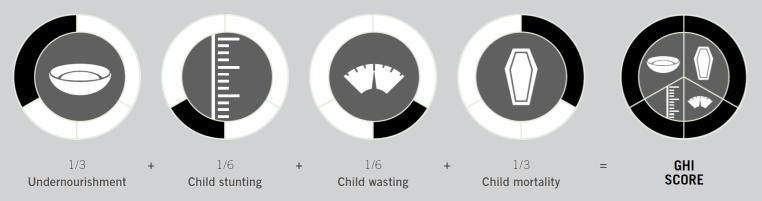

Bolivia's GHI Score is based on the values of four component indicators:

NOTE: Data for GHI scores are from 1998–2002 (2000), 2006–2010 (2008), 2014–2018 (2016), and 2019–2023 (2024).

**NOTE:** — = Data are not available or not presented. See <u>Table A.3</u> for provisional designations of the severity of hunger for some countries with incomplete data. \*GHI estimates.